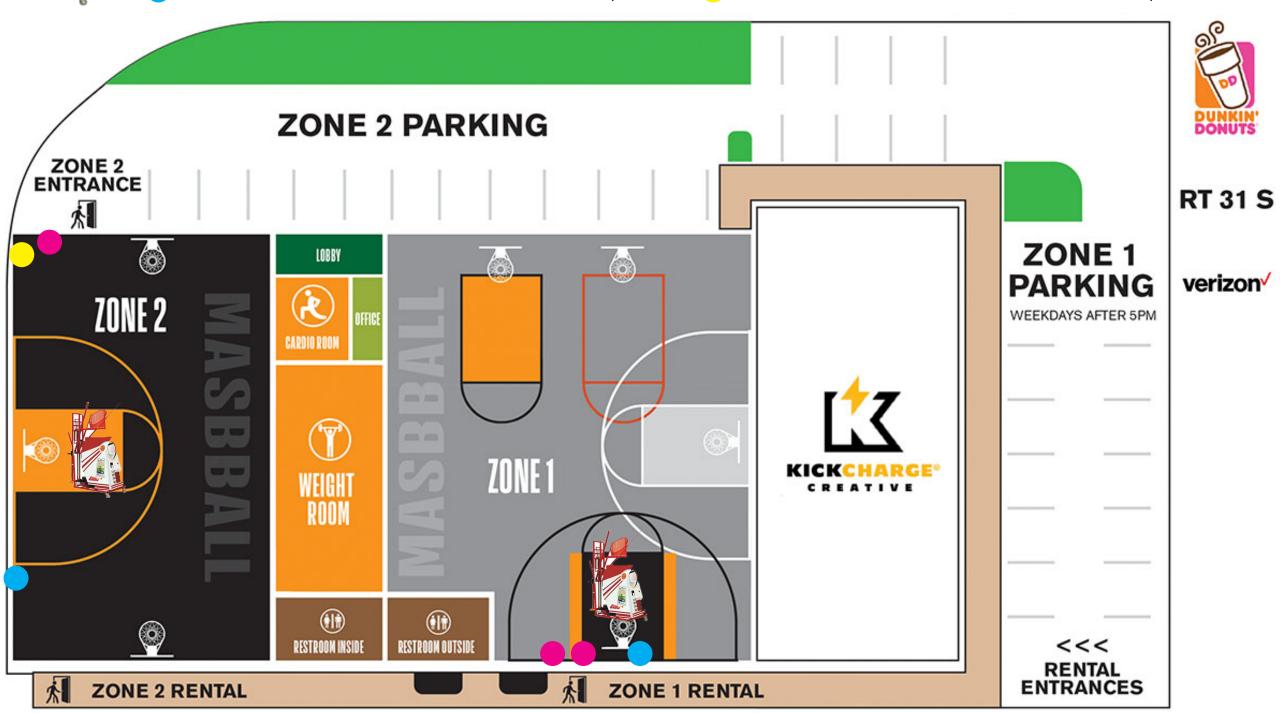

## **ZONE 1 or 2: SHOOTING MACHINE RENTAL**

**ENTRANCE:** Follow the brown pathway to locate your zone rental space entrance. Your one time use code for the black door lock will be sent to the phone number provided. Press the home icon button after entering number code. Code will be activated for a 5 min arrival and 5 mins after your time slot ends.

LIGHT SWITCH LOCATION: Pink circles indicated on the map below.

**OUTLETS:** Blue circles indicated on the map below. — **MUSICS:** Yellow circles indicated on the map below.

**NEED HELP?** Please contact us immediately if you have any concerns or questions. 908.223.1810